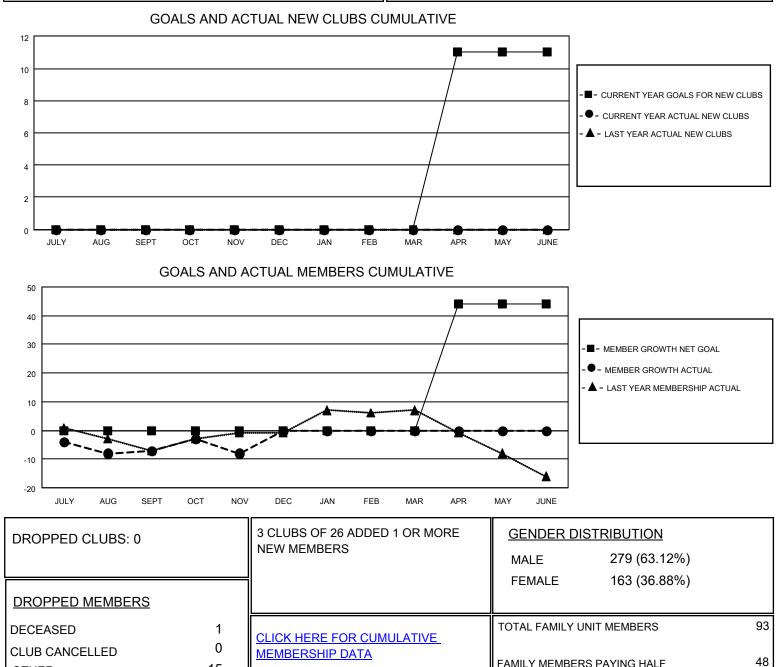

## LOCATION NEW MEXICO

District 40 S

Results as of: 11/30/2020

| Clubs                 |               |           |               | Members               |                           |                         |                                                    |
|-----------------------|---------------|-----------|---------------|-----------------------|---------------------------|-------------------------|----------------------------------------------------|
| RESULTS FOR 2020-2021 |               |           |               | RESULTS FOR 2020-2021 |                           |                         |                                                    |
| QUARTER               | NEW CLUB GOAL | NEW CLUBS | DROPPED CLUBS | QUARTER               | IEMBER GROWTH NET<br>GOAL | MEMBER GROWTH<br>ACTUAL | DROPPED<br>MEMBERS ACTUAL<br>(including transfers) |
| JULY/AUG/SEPT         | 0             | 0         | 0             | JULY/AUG/SEPT         | г О                       | 5                       | 11                                                 |
| OCT/NOV/DEC           | 0             | 0         | 0             | OCT/NOV/DEC           | 0                         | 4                       | 5                                                  |
| JAN/FEB/MAR           | 0             | 0         | 0             | JAN/FEB/MAR           | 0                         | 0                       | 0                                                  |
| APR/MAY/JUNE          | 11            | 0         | 0             | APR/MAY/JUNE          | 44                        | 0                       | 0                                                  |